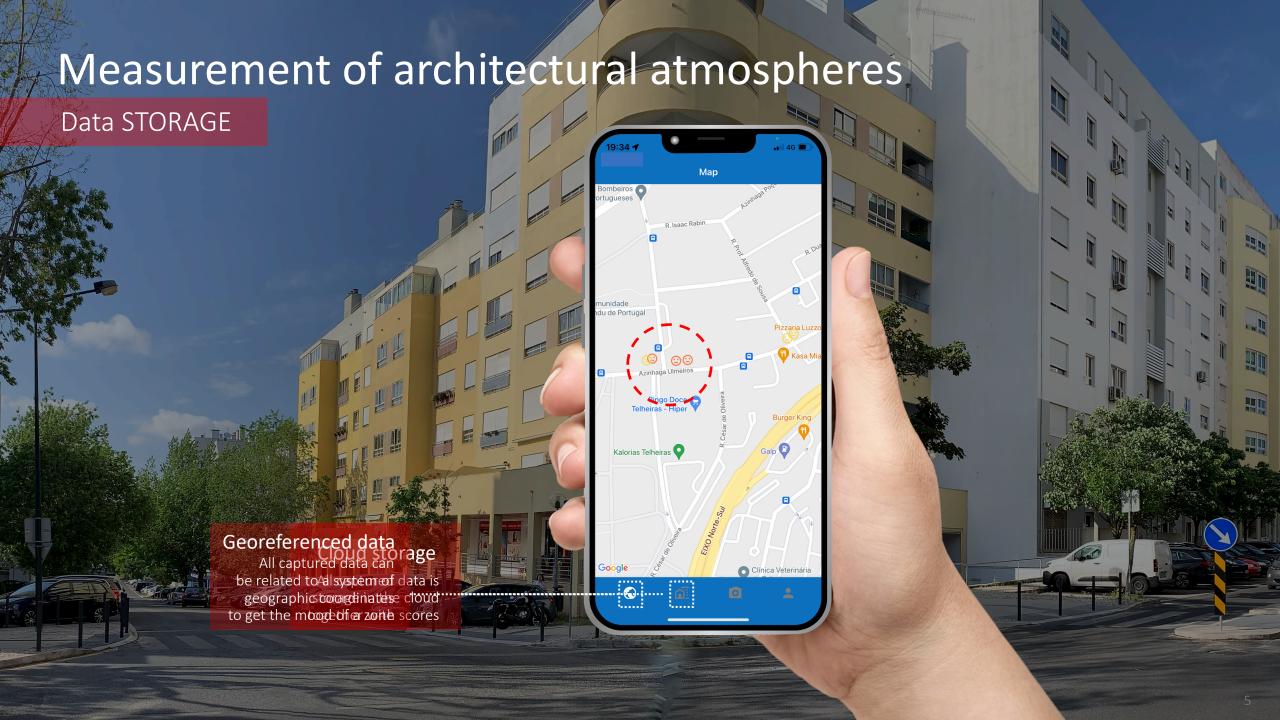

## **MEASUREMENT** OF **ARCHITECTURAL ATMOSPHERES**

Luís Moreira Pinto **Portugal** Emilian Gwiaździński Poland

Our research makes a link between the relationship of emotional and sensitive features that a street or a certain building can communicate and influencing the mood of the observer, in a positive or negative way, through an unconscious reading of the shapes and colours existing in that place.

This research was supported by a set of workshops and surveys, conducted in several countries with people from different generations, about the emotional meaning of colours and shapes.









Fundação para a Ciência e a Tecnologia