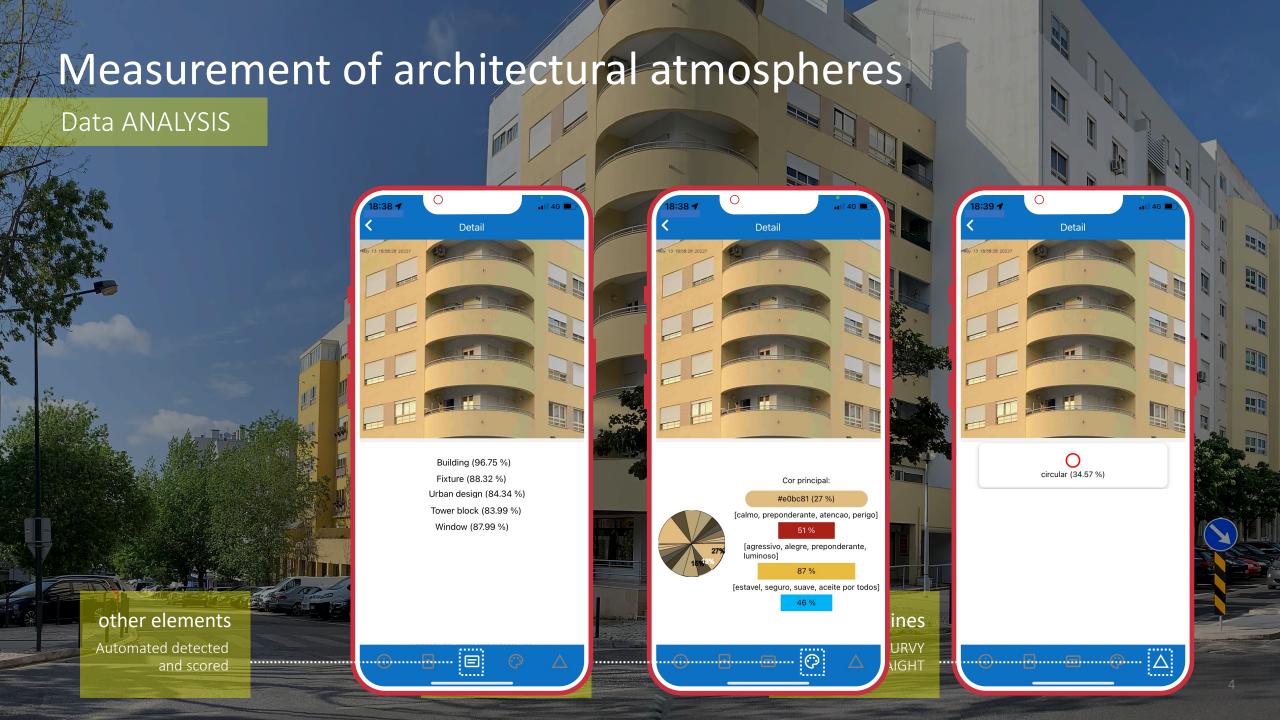

## **MEASUREMENT** OF **ARCHITECTURAL ATMOSPHERES**

Luís Moreira Pinto **Portugal** Emilian Gwiaździński Poland

Our research makes a link between the relationship of emotional and sensitive features that a street or a certain building can communicate and influencing the mood of the observer, in a positive or negative way, through an unconscious reading of the shapes and colours existing in that place.